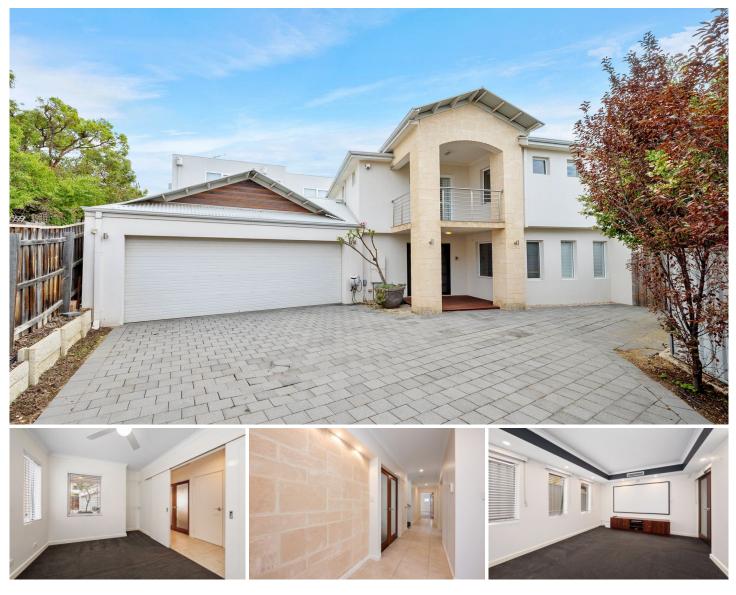

## 17A Bartlett Crescent Karrinyup WA

In a convenient location and majestically quiet is this modern 3-bedroom, 2-bathroom, plus study home. Positioned in a sought after setting overlooking the beautiful Karrinyup Recreation Reserve in a tranquil neighbourhood pocket opposite picturesque Lake Gwelup.

## ACCOMMODATION

3 Double bedrooms 2 Bathrooms Theatre room with recessed ceilings Chefs kitchen with Caesar stone Open plan central family & dining area Separate parents retreat Large home office/4th Bedroom 2 WC's

## 3 🛤 2 🚔 2 🚔

Land Size : 495 sqm

View : https://www.networkexchange.com.au/lease /wa/northern-suburbs/karrinyup/residential/h ouse/7975218

Mimma Notaro 08 9388 3335

Alison Travers 0893883335