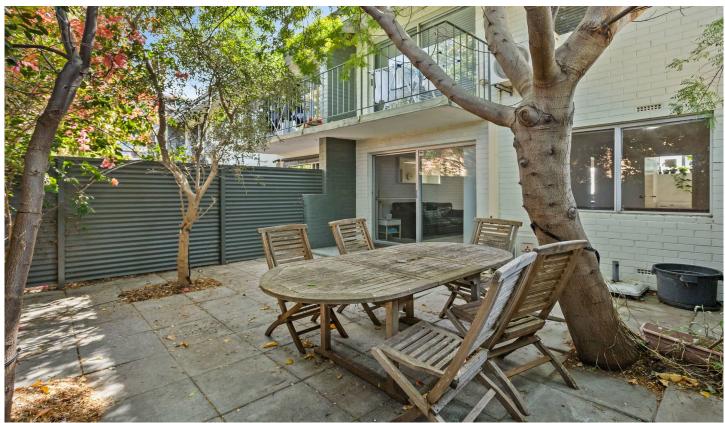

## 4/389 Cambridge Street Wembley WA

..a place where you can just enjoy the outdoor living and space in this ground floor apartment with an enormous enclosed courtyard to wind down after a day at the office.

Located in the centre of everything that Wembley has to offer is this FURNISHED ground floor, one bedroom, one bathroom apartment opposite "The Rose Gardens" on Floreat border. In small complex of only 8, this apartment features a private rear courtyard to entertain your guests or enjoy and just relax. Second bonus good size front courtyard with storage shed. The apartment has an abundance of natural light and wonderful sense of space.