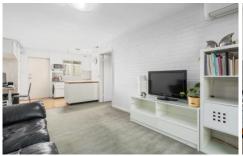

## ACCOMMODATION:

One bedroom with mirrored sliding built in robes Spacious open plan living/dining room Ensuite bathroom with own laundry facilities

1 🚐 1 🚔 1 😭

**View :** https://www.networkexchange.com.au/lease/wa/ western-suburbs/wembley/residential/apartment/ 7791059