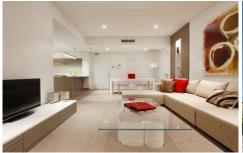

## 23/70 Wittenoom Street East Perth WA

Superior living in this modern and spacious 2 bedroom UNFURNISHED apartment close to parks, wetlands and just a stone's throw from the CBD.

Luxurious lobby architecturally designed in the Verde Apartment are secure, well-designed and environmentally friendly building. The apartment consists of open plan living areas with plenty of natural light flowing in from the spacious outdoor entertaining terrace.

## ACCOMMODATION:

Entrance Hall 2 Generous size bedrooms Built in robes and plenty of storage throughout Two well-appointed bathrooms An additional 3rd toilet for guests Modern designed kitchen with stone bench tops