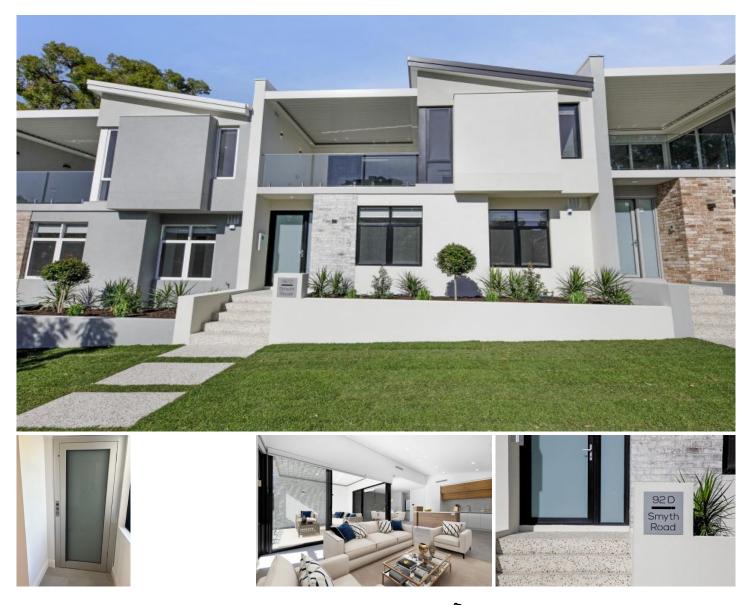

## 92D Smyth Road Nedlands WA

This home offers the convenience of a brand new modern lift for easy access, making it an ideal choice for those seeking a hassle-free living Experience. Spacious and stylish and oh so chic! This impressive modern 3-bedroom, 2 bathroom + powder street front home, is situated in prime location. Conveniently positioned close to multiple shopping precincts including Claremont Quarter, restaurants, cafes, university, hospitals, transport and short drive to both the river and coast.

Exceptional spacious open plan living and meals areas, chef's kitchen with quality finishes, and a home office nook or lift provision. The open plan kitchen and living area is bathed in natural light, flows seamlessly onto outdoor generous upstairs alfresco area allowing ample space and plenty of entertaining options and overlooking the tree lined street frontage. 3 🛤 2 🚔 2 🚘