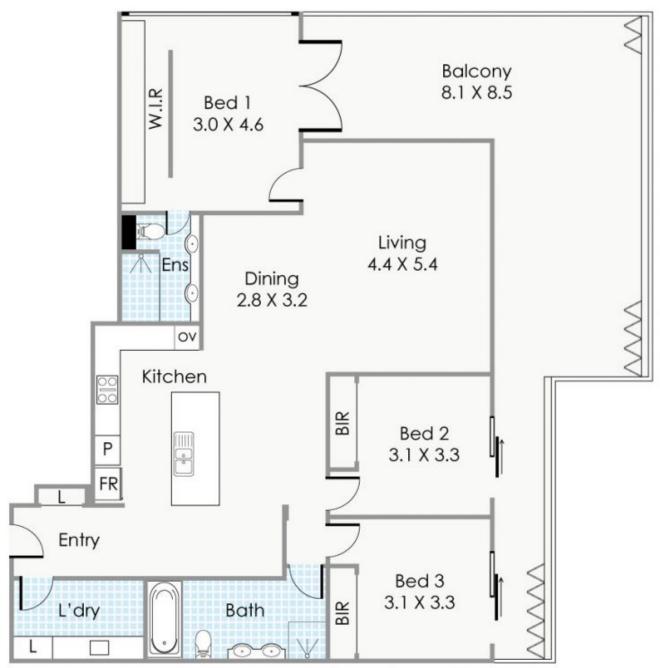

: 217 sqm : https://www.networkexchange.com.au/s ale/wa/western-suburbs/subiaco/residen

tial/apartment/7744079

**Gabriella Verdiglione** 08 9388 3335

Mimma Notaro 08 9388 3335

Approximate Areas

| Residence:  | 130m <sup>2</sup> | This floor                                                        |
|-------------|-------------------|-------------------------------------------------------------------|
| Balcony:    | 52m <sup>2</sup>  | been my<br>shown a<br>account<br>for any e<br>Not to b<br>www.ctl |
| Total Area: | 182m <sup>2</sup> |                                                                   |

This floorplan is for Illustration purposes only to show the layout of the property. Whild every effort has been made to ensure the accuracy of this floor plan, all measurements, and any other intermation how one an approximate integentation and W. Measurements and total areas do not include or account for wall histories or roof area under eaves. Citis Creative will not be held lable or responsible for any entro, christian, missipresentation or use of any information shown on the final floor plan. Not to be used for any other purpose.