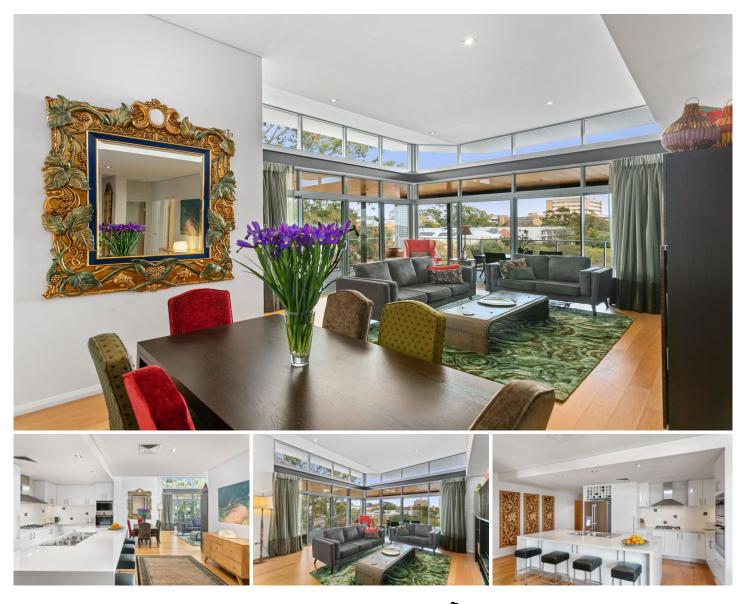

## 20/346 Barker Road Subiaco WA

This stylish and spacious 3-bedroom, 2-bathroom top floor corner apartment is positioned in a prime location offering a vibrant and convenient lifestyle. Situated next to the bustling Rokeby Road shopping precinct offers residents the convenience of having various amenities within easy reach. Whether you're in the mood for shopping, dining out, or seeking entertainment options, everything is just steps away.

This impeccably maintained property features a spacious and highly functional layout with an abundance of natural light. The master suite is a luxurious retreat with a walk-in robe and chic ensuite. While the minor bedrooms are comfortably accommodated by a generously sized family bathroom. The open-plan kitchen, living and dining area seamlessly connects to a large terrace offering a sense of spaciousness and indoor- outdoor living.