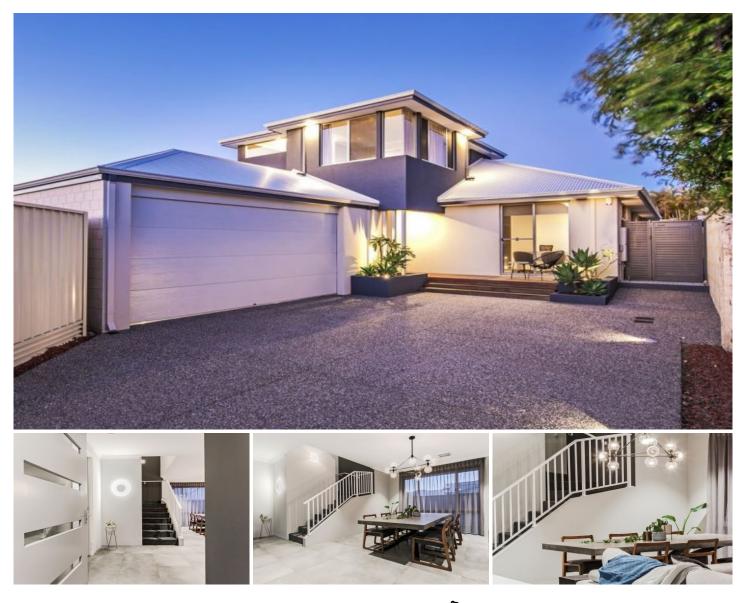

## A/128 Grand Promenade Bedford WA

This UNFURNISHED 2-storey, 4-bedroom, 2-bathroom home in a sought-after neighbourhood offers comfortable living and convenience to inner city amenities and lifestyle options. This home boasts an effective layout designed to cater to both family living and entertaining needs while ensuring privacy. It creates a truly spectacular lifestyle for a family, combining functionality and style. A standout feature is its private retreat upstairs, offering views of the beautiful city skyline.

ACCOMODATION Ground Floor: Open plan dining/living/kitchen 3 bedrooms, built in robes Semi ensuite Powder room Laundry