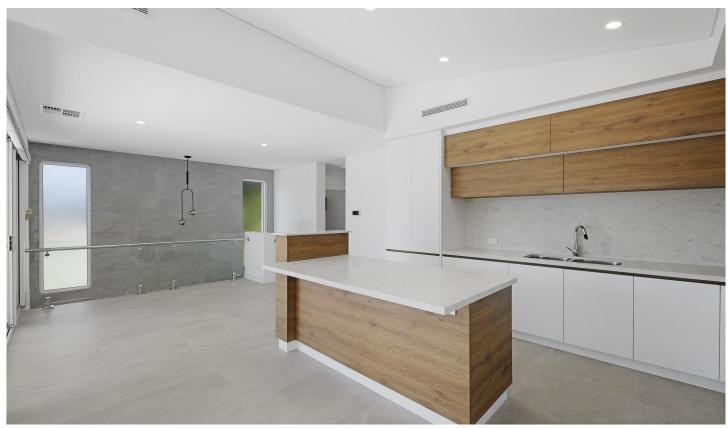

Exceptional spacious open plan living and meals areas, chef's kitchen with quality finishes, and a home office nook or lift provision. The open plan kitchen and living area bathed in natural light, flows seamlessly onto outdoor generous upstairs alfresco area allowing ample space and plenty of entertaining options and overlooking the tree lined street frontage.