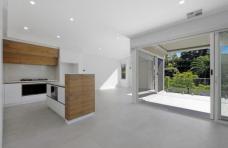

Exceptional spacious open plan living and meals areas, chef's kitchen with quality finishes, and a home office nook or lift provision. The open plan kitchen and living area bathed in natural light, flows seamlessly onto outdoor generous upstairs alfresco area allowing ample space and plenty of entertaining options and overlooking the tree lined street frontage.