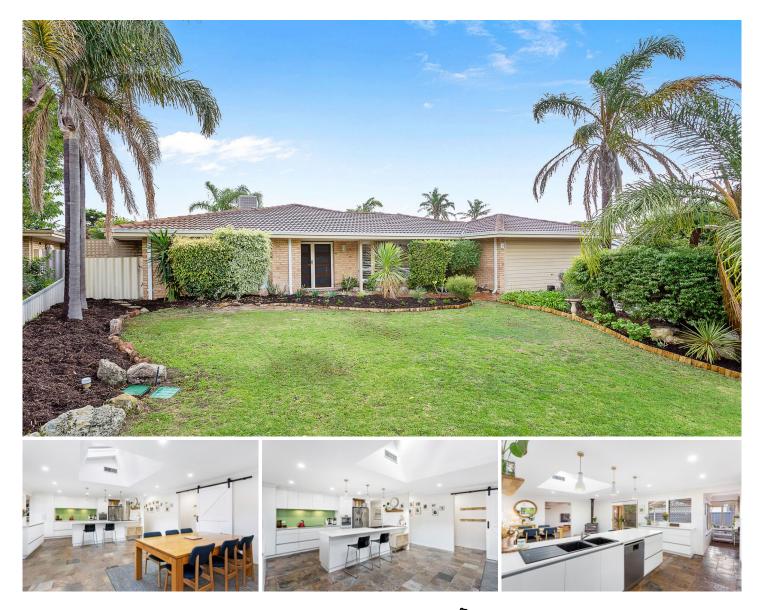

## 17 Lucerne Gardens Edgewater WA

This large, UNFURNISHED quality four-bedroom, two-bathroom is the perfect family-friendly home and ideally situated in a sought-after location within a peaceful cul-de-sac, surrounded by other impressive homes.

Step inside and discover a well-designed layout that offers an ideal blend of spacious formal and informal living areas, ensuring there's ample space for the whole family. You'll love the versality and functionality of this home.

One of the highlights of this property is its proximity to the stunning Lake Joondalup where you can enjoy a leisurely stroll along its picturesque shores. It truly is a fantastic location for nature enthusiasts and families alike with Neil Hawkins Park and Picnic Cover Park, all in close proximity.