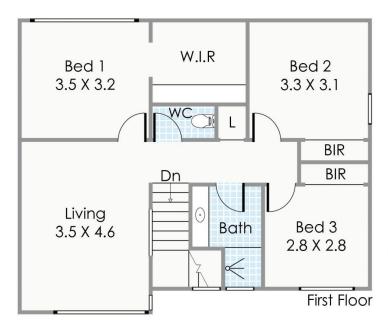

As you step into the home's lower level, you'll be greeted by an expansive living, kitchen and dining areas, perfect for hosting gatherings of all kinds. You will love the entertainer's rear alfresco area as well as the front courtyard perfect for enjoying time with friends and loved ones. Upstairs, you'll find a family/lounge area that provides a cozy retreat. A spacious master bedroom with triple built-in robes, two additional bedrooms provide plenty of room for guests or family members, while main bathroom boasts full height tiling and shower recess. It's the perfect

## Approximate Areas

Ground Floor: 57m<sup>2</sup> First Floor: 76m<sup>2</sup> Garage: 18m<sup>2</sup>

Verandah:

This floorplan is for illustration purposes only to show the layout of the property. Whilst every effort has been made to ensure the accuracy of this floor plan, all measurements, and any other information shown are an approximate interpretation only. Measurements and total areas do not include or account for wall thickness or roof area under eaves. Cits Creative will not be held lable or responsible for any error, omission, misrepresentation or use of any information shown on the final floor plan.