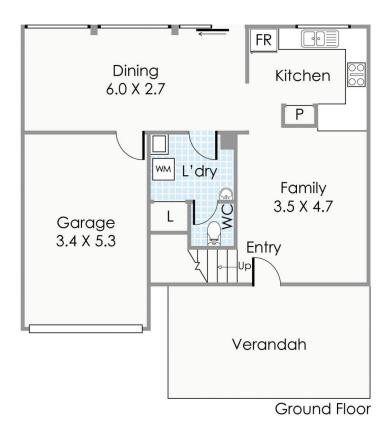

As you step into the home's lower level, you'll be greeted by an expansive living, kitchen and dining areas, perfect for hosting gatherings of all kinds. You will love the entertainer's rear alfresco area as well as the front courtyard perfect for enjoying time with friends and loved ones. Upstairs, you'll find a family/lounge area that provides a cozy retreat. A spacious master bedroom with triple built-in robes, two additional bedrooms provide plenty of room for guests or family members, while main bathroom boasts full height tiling and shower recess. It's the perfect

## Approximate Areas

Ground Floor: 57m<sup>2</sup> First Floor: 76m<sup>2</sup> Garage: 18m<sup>2</sup>

Verandah:

This floorplan is for illustration purposes only to show the layout of the property. Whilst every effort has been made to ensure the accuracy of this floor plan, all measurements, and any other information shown are an approximate interpretation only. Measurements and total areas do not include or account for wall thickness or roof area under eaves. Cits Creative will not be held lable or responsible for any error, omission, misrepresentation or use of any information shown on the final floor plan.