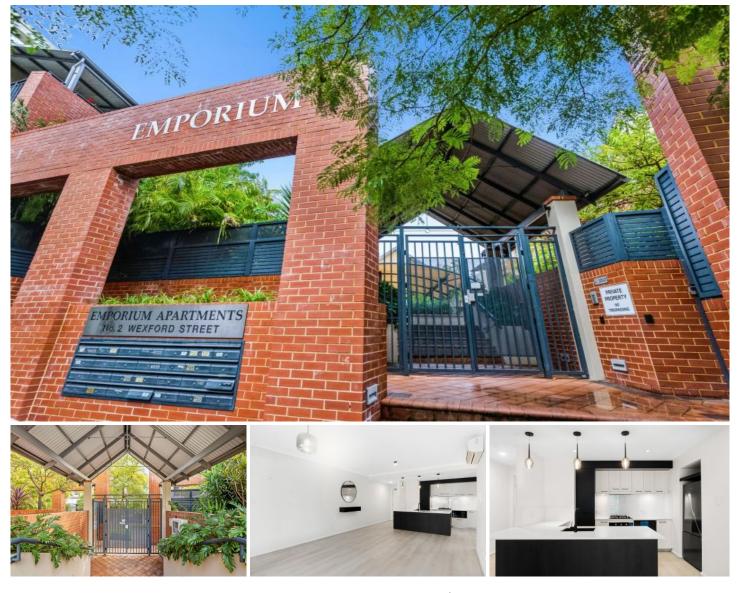

## 35/2 Wexford Street Subiaco WA

This genuinely spacious one bedroom, one bathroom apartment is located in the impressive Emporium complex situated in the heart of Subiaco. It doesn't get much more convenient than this! This location provides you walking distance to Target, Woolworths and Coles, the train station, and a plethora of cafes, trendy bars and delightful restaurants. Enjoy the cosmopolitan lifestyle at your fingertips, and then when it's time to rest, simply stroll home.