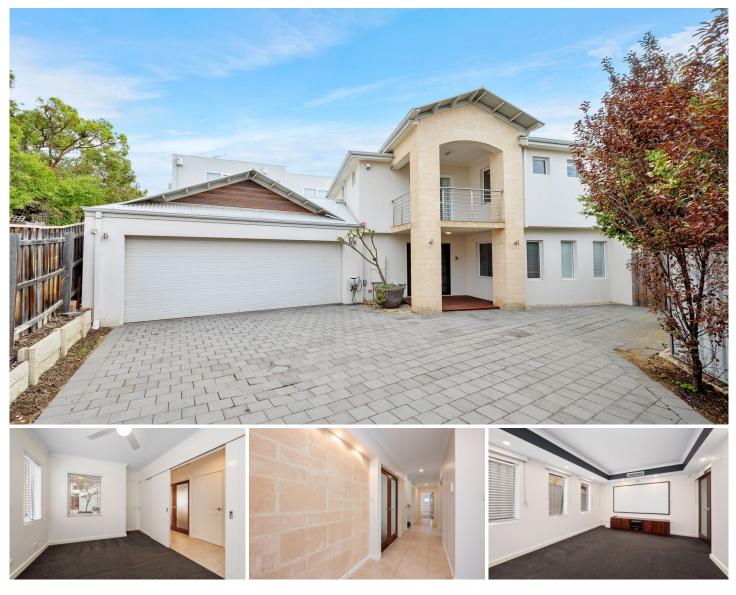

## 17A Bartlett Crescent Karrinyup WA

In a convenient location and majestically quiet is this modern 3-bedroom, 2-bathroom, plus study home. Positioned in a sought after setting overlooking the beautiful Karrinyup Recreation Reserve in a tranquil neighbourhood pocket opposite picturesque Lake Gwelup.

## ACCOMMODATION

3 Double bedrooms 2 Bathrooms Theatre room with recessed ceilings Chefs kitchen with Caesar stone Open plan central family & dining area Separate parents retreat Large home office/4th Bedroom 2 WC's

## 3 🛤 2 🚔 2 🚔

Land Size : 495 sqm

View : https://www.networkexchange.com.au/lease /wa/northern-suburbs/karrinyup/residential/h ouse/7527525

Mimma Notaro 08 9388 3335

Alison Travers 0893883335