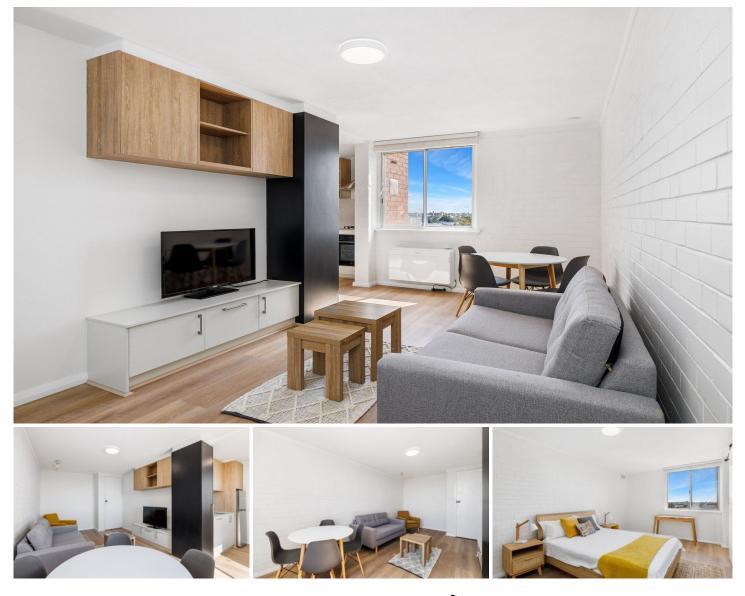

## 1014/112-122 Goderich Street East Perth WA

This stunning 10th floor FURNISHED apartment with views has been newly renovated and beautifully presented to offer a modern and comfortable living space. With one generous bedroom, a spacious dining/living area, and north-facing windows, this apartment boasts great views of the surrounding cityscape.