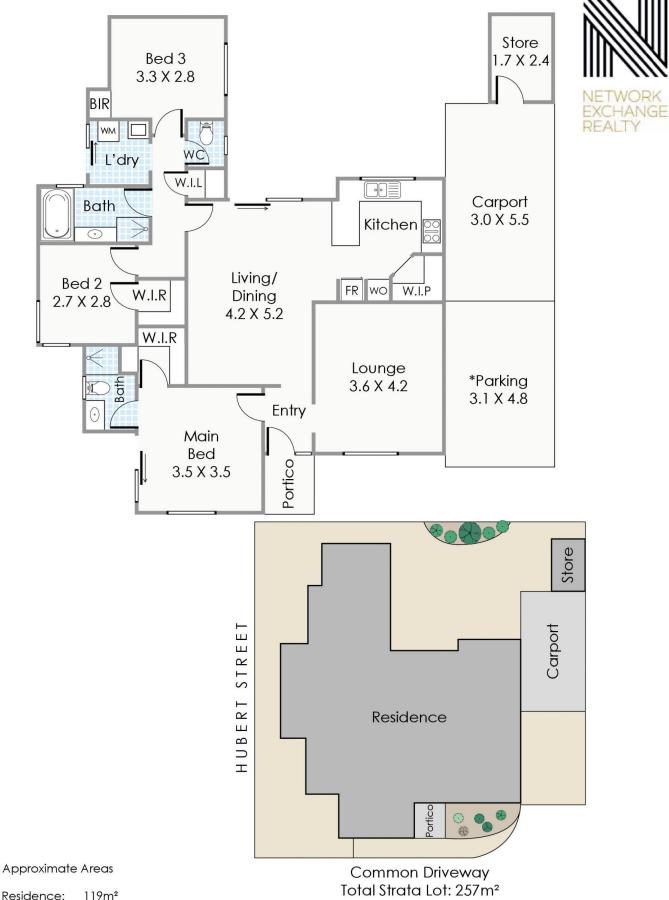

ACCOMMODATON
3 Bedrooms

1 Ensuite

3 😕 2 🔓 2 😭

**Price**: \$655,000

**View**: https://www.networkexchange.com.au/sale/wa/so uthern-suburbs/east-victoria-park/residential/villa/

7484489

Mimma Notaro 08 9388 3335

Residence: 119m² Carport: 17m²

Store: 5m²-Porch: 3m²

This floorplan is for illustration purposes only to show the layout of the property. Whilst every effort has been made to ensure the accuracy of this floor plan, all measurements, and any other information shown are an approximate interpretation only. Measurements and total creas do not include or account for wall thickness or not area under eaves. Cito Leadthe will not be held liable or responsible for any error, omission, misrepresentation or use of any information shown on the final floor plan. Not to be used for any other purpose, www.cribcreative.com.au