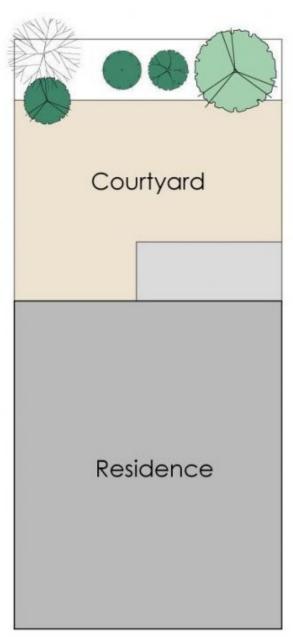

## Approximate Areas

Residence: 43m<sup>2</sup>

Total Area:

Courtyard: 40m<sup>2</sup>

Car Bay:

14m<sup>2</sup>

97m<sup>2</sup> Not to be used for any other purp www\_cibcreafive.com.au