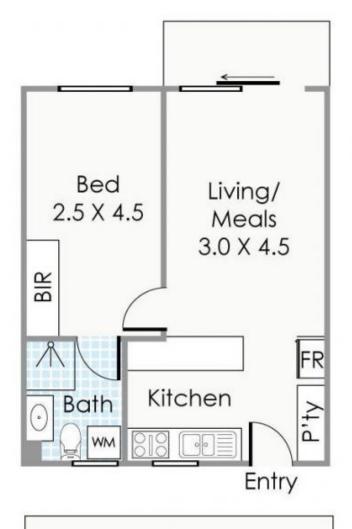

1 bedroom 1 bathroom Kitchen

Living/Meals
1 WC

**ACCOMMODATION** 

1 🚐 1 🚔 1 🗬

Price: \$330,000

View: https://www.networkexchange.com.au/sale/wa/w

estern-suburbs/wembley/residential/apartment/7

467853

## Approximate Areas

Residence: 43m<sup>2</sup>

Total Area:

Courtyard: 40m<sup>2</sup>

Car Bay:

14m<sup>2</sup>

97m<sup>2</sup> Not to be used for any other purp www\_cibcreafive.com.au