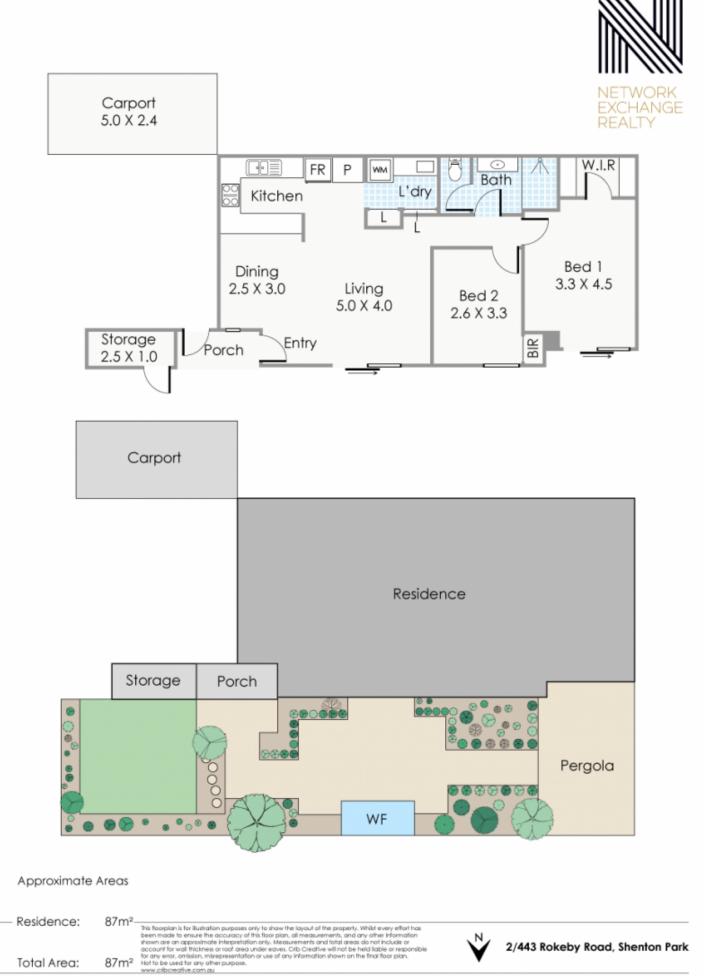

f Subiaco/Shenton Park, close to Kings Park, transport to the CBD and UWA and walking distance to Subiaco's shopping precinct and the exciting cafés and restaurants that Subiaco has to offer.

The apartment has a stunning kitchen a - culinary delight. Black granite bench tops, white gloss cupboards with heaps of storage and heaps of overhead cupboards with lighting. There is an internal laundry - New York Style with loads of cupboard space. The bathroom has a shower, bath and marble bench tops, neutral in colour and very modern. A bathroom of luxury! 2 🎮 1 🚔 1 🚘

**Price :** \$ 670,000

View : https://www.networkexchange.com.au/sale/wa/w estern-suburbs/shenton-park/residential/apartme nt/7424286



Mimma Notaro 08 9388 3335



Margo Coufos 08 9388 3335

https://www.networkexchange.com.au



Total Area:

2/443 Rokeby Road, Shenton Park