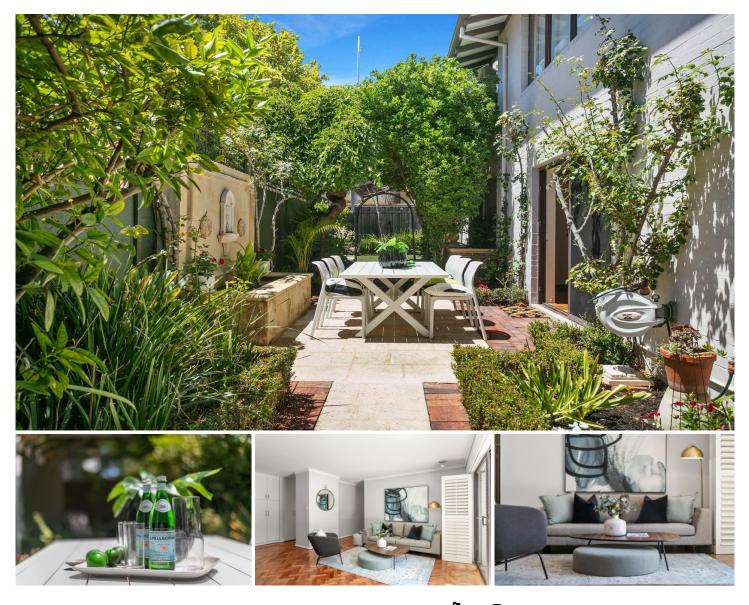

## 2/443 Rokeby Road Shenton Park WA

...with open plan living area and a gorgeous private courtyard? Here it is!

Tucked away in a small complex of 6 apartments is this delightful two-bedroom apartment with a very spacious English inspired garden/courtyard. Located in a central part of Subiaco/Shenton Park, close to Kings Park, transport to the CBD and UWA and walking distance to Subiaco's shopping precinct and the exciting cafés and restaurants that Subiaco has to offer.

The apartment has a stunning kitchen a - culinary delight. Black granite bench tops, white gloss cupboards with heaps of storage and heaps of overhead cupboards with lighting. There is an internal laundry - New York Style with loads of cupboard space. The bathroom has a shower, bath and marble bench tops, neutral in colour and very modern. A bathroom of luxury! 2 🎮 1 🚔 1 🚘