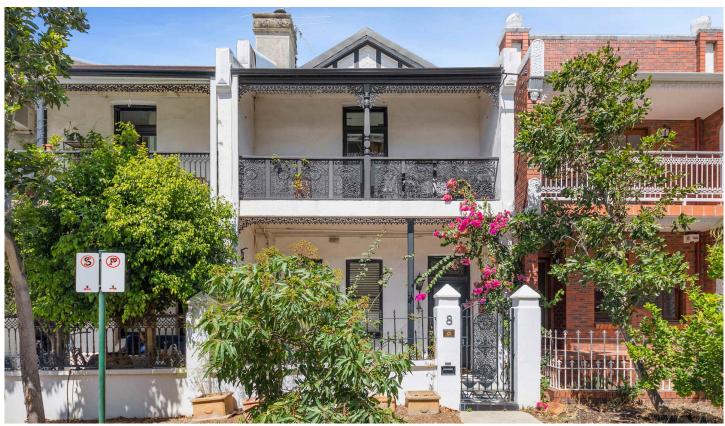

## 8 Catherine Street Subiaco WA

Located in the sought after Catherine St Subiaco this is where you will find this beautiful FULLY FURNISHED Circa 1906 terrace home which offers all the character synonymous with the era plus the convenience of a blue-chip Subiaco location.

As part of the largest in the group of 4 original terraces in the area this unique property features gorgeous jarrah floorboards throughout, high ceilings and period cornices and architraves of the early 1900's.