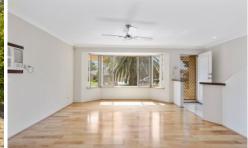

## 30 Trephina Mews Clarkson WA

This three-bedroom, one bathroom family home is nestled at the top of a quiet street near park and bushlands. With separate lounge/dining with aircon and ceiling fan, open plan kitchen/family, kitchen with stainless steel appliances, family room with built in corner bar, ample storage, neutral decor throughout, security alarm. Great entertaining area with lush garden back drop, fully enclosed secure yard, good size garden shed.

ACCOMMODATION
3 Bedrooms and robes
1 Bathroom
Separate Lounge Room with bay window
Kitchen/Meal/Living Area and bar
Small computer nook
Laundry
WC

3 🕮 1 🟪 2 🗬

**Building Size**: 121 sqm **Land Size**: 629 sqm