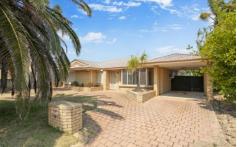

## 30 Trephina Mews Clarkson WA

This three-bedroom, one bathroom family home is nestled at the top of a quiet street near park and bushlands. With separate lounge/dining with aircon and ceiling fan, open plan kitchen/family, kitchen with stainless steel appliances, family room with built in corner bar, ample storage, neutral decor throughout, security alarm. Great entertaining area with lush garden back drop, fully enclosed secure yard, good size garden shed.

ACCOMMODATION
3 Bedrooms and robes
1 Bathroom
Separate Lounge Room with bay window
Kitchen/Meal/Living Area and bar
Small computer nook
Laundry
WC

3 🕮 1 🟪 2 🗬

**Building Size**: 121 sqm **Land Size**: 629 sqm