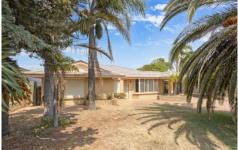

## 30 Trephina Mews Clarkson WA

This three-bedroom, one bathroom family home is nestled at the top of a quiet street near park and bushlands. With separate lounge/dining with aircon and ceiling fan, open plan kitchen/family, kitchen with stainless steel appliances, family room with built in corner bar, ample storage, neutral decor throughout, security alarm. Great entertaining area with lush garden back drop, fully enclosed secure yard, good size garden shed.

ACCOMMODATION
3 Bedrooms and robes
1 Bathroom
Separate Lounge Room with bay window
Kitchen/Meal/Living Area and bar
Small computer nook
Laundry
WC

3 🕮 1 🟪 2 🗬

**Building Size**: 121 sqm **Land Size**: 629 sqm