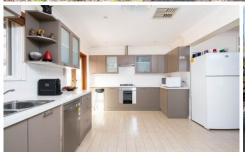

## ACCOMMODATION

3 bedrooms (all with mirrored built-in robes)

2 bathrooms, one with bath

Kitchen with overhead cupboards, oven, gas cooktop, rangehood

Spacious living area with a pot belly stove for those cold winter nights