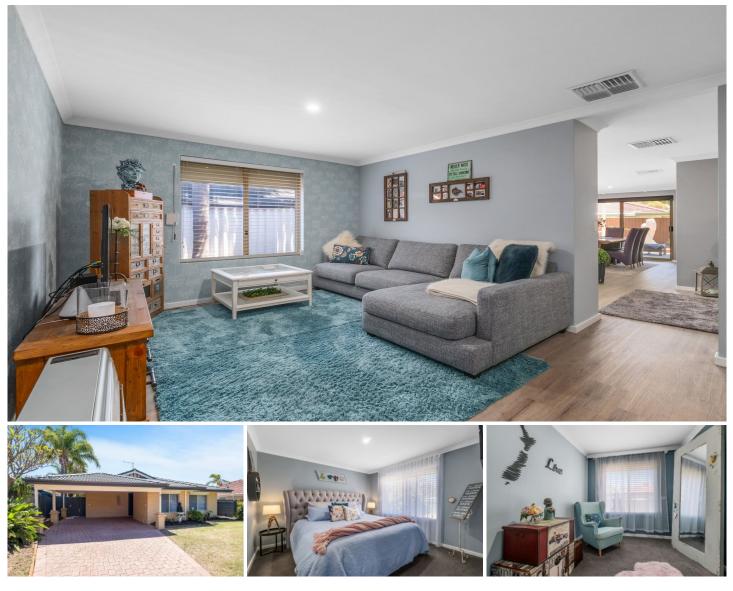

## **10 Dulverton Close Stratton WA**

This impressive huge 5-bedroom, 2-bathroom residence on 527sqm has been beautifully renovated to create loads of warmth and zoned family living. Boasting multiple relaxing living areas, a central spacious open plan large functional kitchen, overlooking living/dining, paved entertaining area and easy-care gardens.

From the moment you step inside, the home gives an instant impression of generous proportions and very inviting. Situated at the gateway to the Swan Valley, this property is tucked away at the end of the street in quiet location. If you have been looking for an exceptional home in immaculate condition, that has room for you and your growing family to live, well look no further. This property is one not to be missed.