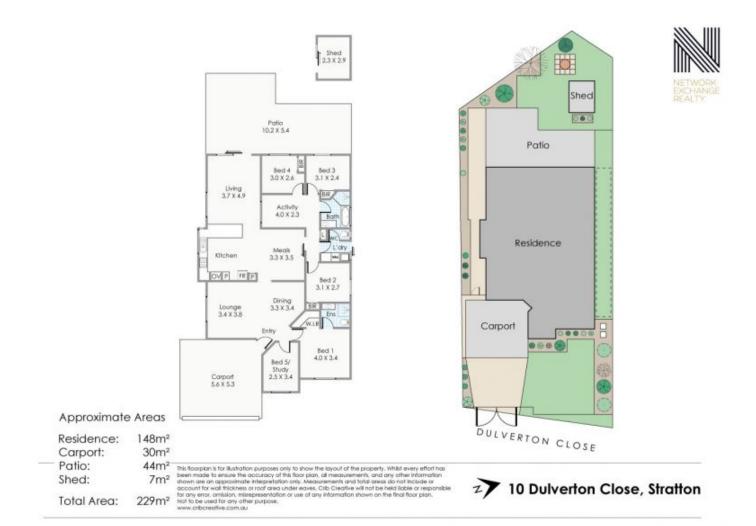

## **10 Dulverton Close Stratton WA**

This impressive huge 5-bedroom, 2-bathroom residence on 527sqm has been beautifully renovated to create loads of warmth and zoned family living. Boasting multiple relaxing living areas, a central spacious open plan large functional kitchen, overlooking living/dining, paved entertaining area and easy-care gardens.

## ACCOMMODATION

https://www.networkexchange.com.au