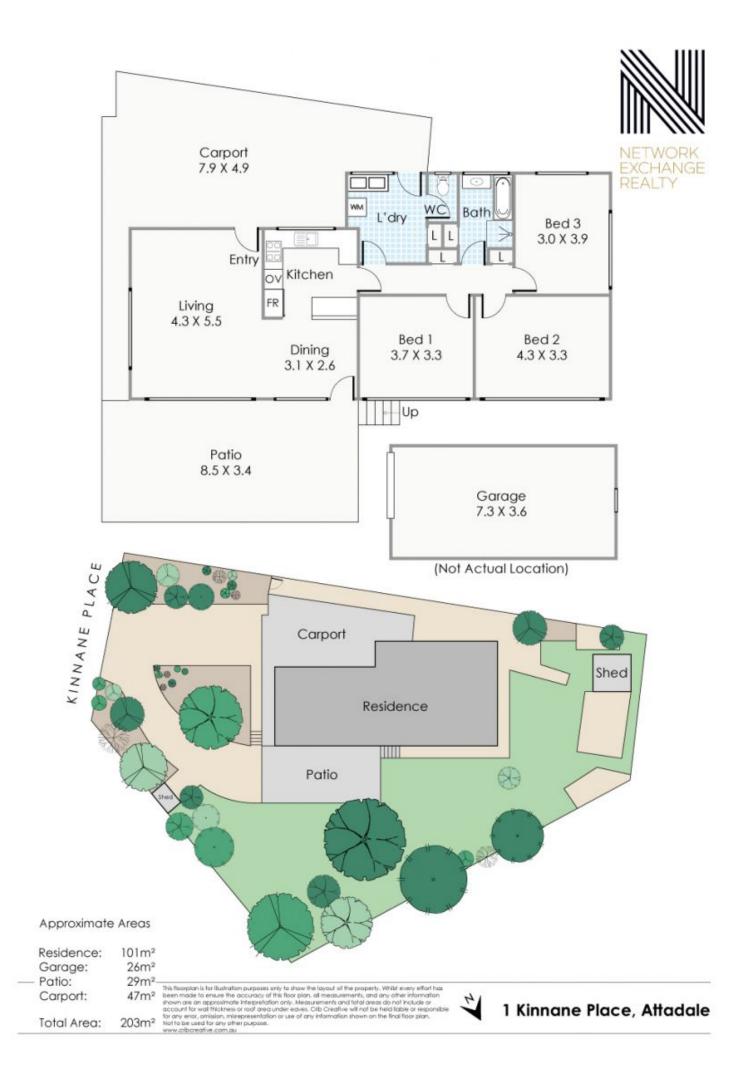

The original brick and tile 1950's built home comprises of three bedrooms, one bathroom, living and dining area to the front of the home that runs off the kitchen and offers a generous balcony entertaining area. Externally, the home features an enormous yard. A fabulous proposition allowing the astute buyer to renovate or rent out while you develop

## 3 🛤 1 🚰 2 🚘

| Price | :\$1,420,000        |
|-------|---------------------|
|       | <b>A</b> 4 <b>A</b> |

- Land Size : 948 sqm View
  - - : https://www.networkexchange.com.au/sale/ wa/southern-suburbs/attadale/residential/ho use/7298466