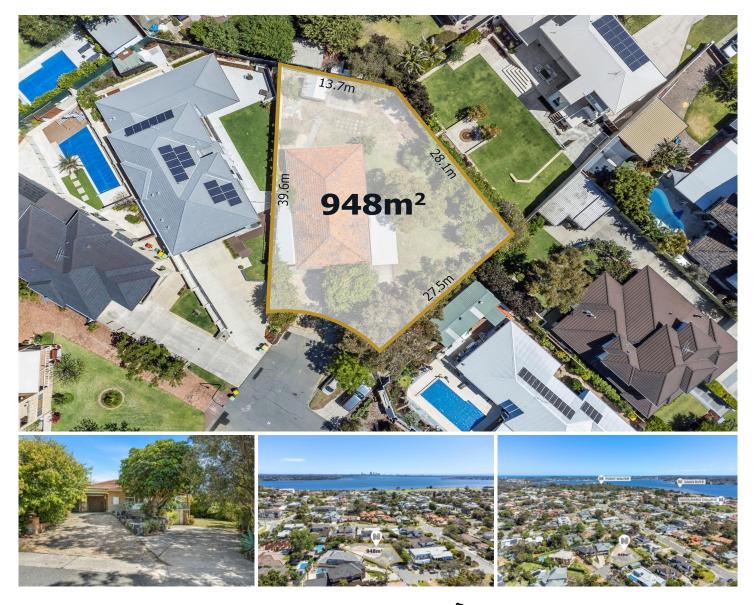

## **1 Kinnane Place Attadale WA**

## All Offers Presented.

First time offered for sale in nearly 55 years is this classic 50's family home!! 1 Kinnane Place is one of the best kept secrets sitting in the elevated part of Attadale boasting unbelievable potential. On 948sqm of land in a prime elevated position, this home has enjoyed its original authenticity over the decades and is tucked away in an idyllic and quiet cul-de-sac location with only five homes and potential river views.

The original brick and tile 1950's built home comprises of three bedrooms, one bathroom, living and dining area to the front of the home that runs off the kitchen and offers a generous balcony entertaining area. Externally, the home features an enormous yard. A fabulous proposition allowing the astute buyer to renovate or rent out while you develop

## 3 🛤 1 🚰 2 🚘

| Price | :\$1,420,000        |
|-------|---------------------|
|       | <b>A</b> 4 <b>A</b> |

- Land Size : 948 sqm View
  - - : https://www.networkexchange.com.au/sale/ wa/southern-suburbs/attadale/residential/ho use/7298466