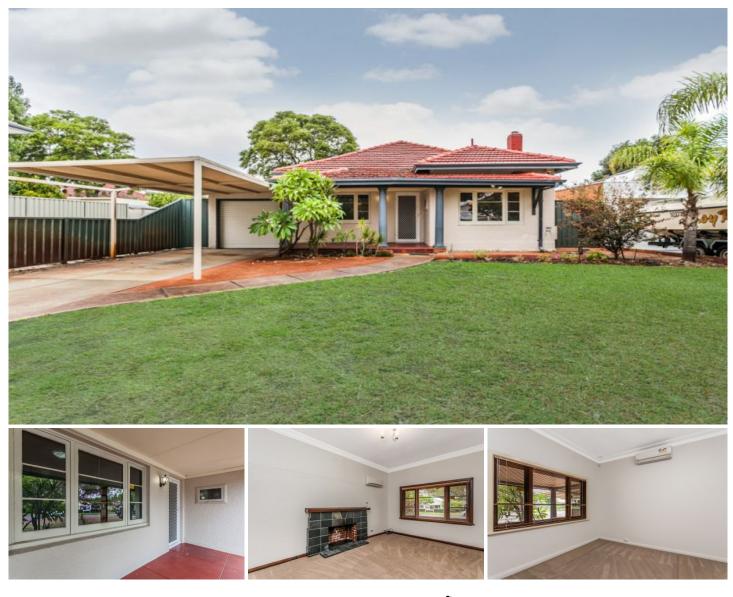

## 1 Drew Street Wembley WA

This gorgeous three bedroom, one bathroom, plus study/sleep out is the perfect Wembley residence for you to call home. Drew Street, a quiet and lovely street in Wembley is perfectly positioned between the two lakes of the area, Herdsman and Lake Monger.

Plenty of space in the huge backyard with undercover patio/alfresco paved area and rear enclosed garage/workshop.

Local shopping at Glendalough with choices of Wembley, Subiaco, Innaloo and Leederville all close by. Enjoy Lake Monger or Herdsman Lake for your morning walk or bike rides.