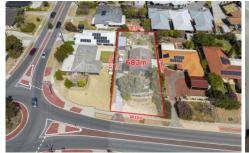

## 114 Craigie Drive Craigie WA

All Offers presented.

This three-bedroom home is perfectly positioned on an elevated 683m2 full-size lot with dual R20/R40 zoning with views over the suburb. Ideally situated in one of Craigie's most convenient locations, with the local shops and parks within easy walking distance of your front door, the convenience that this property provides is hard to rival.

3 📭 1 🖺 4 😭

**Price** : \$ 510,000 **Land Size** : 683 sqm

View: https://www.networkexchange.com.au/sale/

wa/northern-suburbs/craigie/residential/hou

se/7246639

Mimma Notaro 08 9388 3335