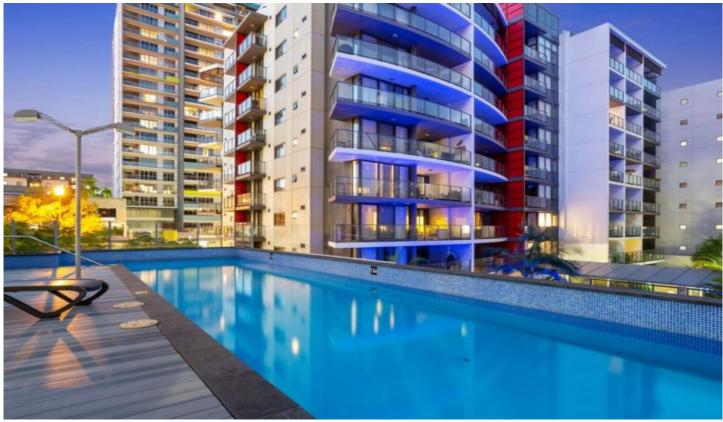

## 56/149-151 Adelaide Terrace East Perth WA

Located on the 6th floor in the well sought after 'Saffron Apartments' is this Fully Furnished, split level one bedroom, one bathroom apartment.

The bottom level is your entertaining oasis with the lounge area opening onto the private balcony, a large modern open plan kitchen featuring granite benchtops, plenty of storage space and quality appliances, and powder room/laundry completing this level. Bi fold doors create an entertainers delight with full balcony access.