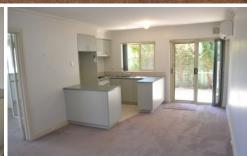

## 1/373 Cambridge Street Wembley WA

Superb ground floor one bedroom, one-bathroom apartment with spacious interior, large rear private outdoor area to enjoy BBQ's, family gatherings and in fabulous location! This complex is impressive and situated in an ideal location. The main bedroom has sliding mirrored built in robe, separate tiled ensuite, shower, WC and own laundry facilities with washing machine.