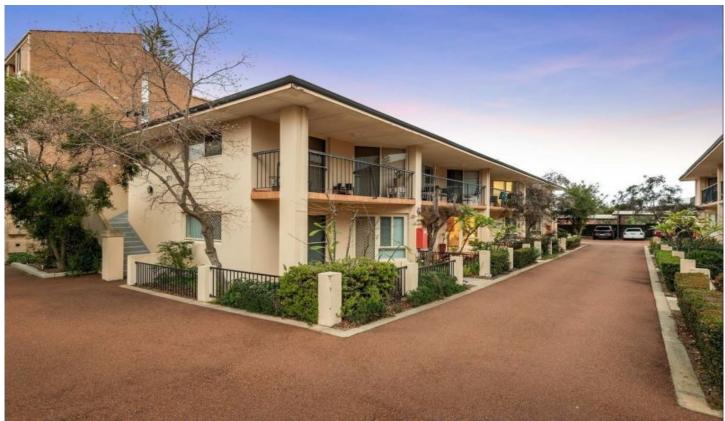

## 1/373 Cambridge Street Wembley WA

Superb ground floor one bedroom, one-bathroom apartment with spacious interior, large rear private outdoor area to enjoy BBQ's, family gatherings and in fabulous location! This complex is impressive and situated in an ideal location. The main bedroom has sliding mirrored built in robe, separate tiled ensuite, shower, WC and own laundry facilities with washing machine.

The group is small, only 16 and very well managed, the apartment is generous in size, the common garden areas are pristine, pedestrian and vehicle access is through secure gates and parking. Close proximity to local amenities - shopping, dining, the beach and the city within a recognised suburb of choice!