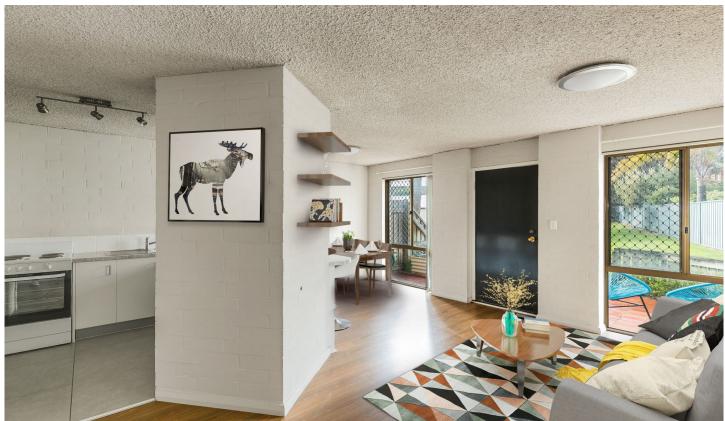

## 39/311 Harborne Street Glendalough WA

Situated in a well-maintained complex this 2-bedroom, 2 storey townhouse. Features an open plan kitchen area which overlooks the spacious dining and living area. Timber staircase leads to bedrooms located upstairs. Relax in your own front courtyard or take advantage and enjoy Glendalough's wide-open spaces and Herdsman Lake at your doorstep.

## ACCOMMODATION:

Two bedrooms
One bathroom
Spacious kitchen with stone benchtop
Open plan kitchen, dining and living room
Own laundry off the kitchen
WC