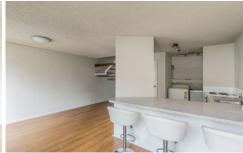

## 39/311 Harborne Street Glendalough WA

Situated in a well-maintained complex this 2-bedroom, 2 storey townhouse. Features an open plan kitchen area which overlooks the spacious dining and living area. Timber staircase leads to bedrooms located upstairs. Relax in your own front courtyard or take advantage and enjoy Glendalough's wide-open spaces and Herdsman Lake at your doorstep.

## ACCOMMODATION:

Two bedrooms
One bathroom
Spacious kitchen with stone benchtop
Open plan kitchen, dining and living room
Own laundry off the kitchen
WC