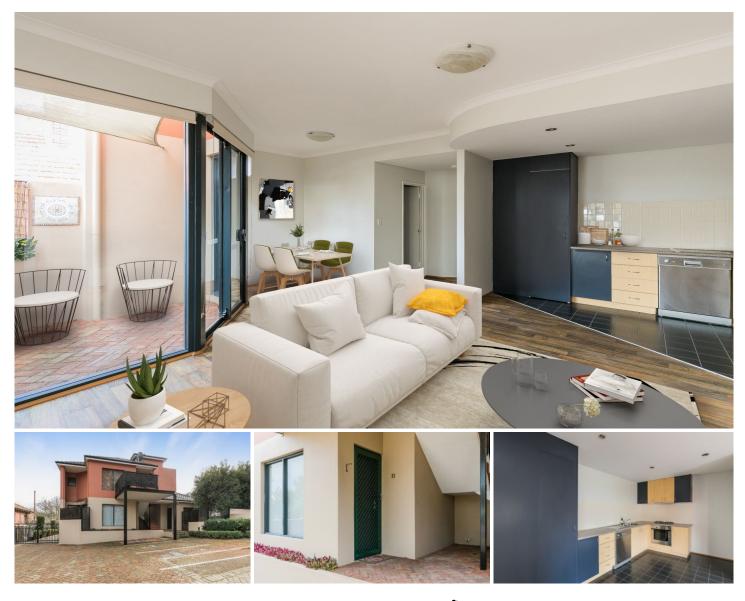

## 11/212 Railway Parade West Leederville WA

This one-bedroom ground floor apartment presents a superb lifestyle with undeniable convenience and is simply a short stroll to everything. Boasting a generous open plan floor plan and 2 separate courtyards.

## ACCOMMODATION:

One-bedroom apartment One bathroom with bath Open plan living with casual outdoor entertaining Kitchen with loads of storage space Laundry facilities with washing machine and dryer

View : https://www.networkexchange.com.au/lease/wa/ western-suburbs/west-leederville/residential/apart ment/5723533