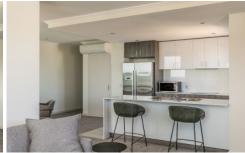

## **FEATURES**:

Versace tiled lobby is luxurious Lavish two bedrooms Quality equipped bathroom Stone kitchen benchtops and five-star fit out

2 🕒 2 📛 1 🖨

**View**: https://www.networkexchange.com.au/lease/wa/perth-city/east-perth/residential/apartment/572352