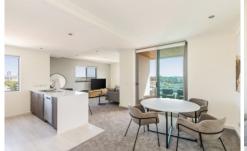

## **FEATURES**:

Versace tiled lobby is luxurious Lavish two bedrooms Quality equipped bathroom Stone kitchen benchtops and five-star fit out

2 🕒 2 📛 1 🖨

**View**: https://www.networkexchange.com.au/lease/wa/perth-city/east-perth/residential/apartment/572352