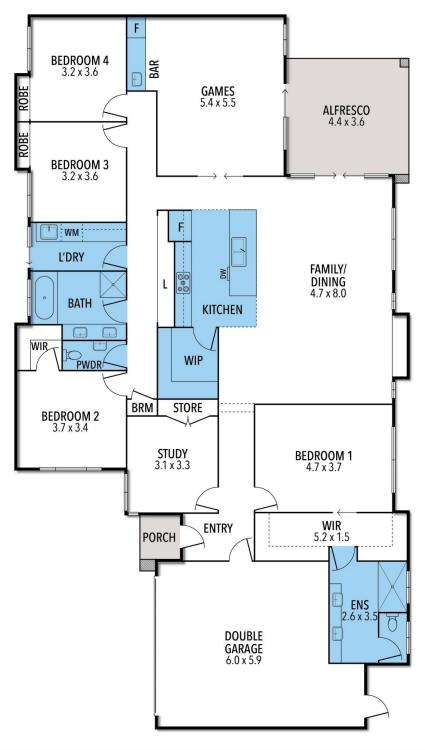

## 3A Aliffe Street Morley WA

Built in 2018 by Shelford Quality builders on 533sqm, this home situated in a prime location delivers everything you could ask for in a modern, stylish and spacious family home. Discover a sense of beautiful balance as multiple living zones come together in tranquil poise and offering a relaxing sense of openness.

Featuring a voluminous master suite plus 4 spacious bedrooms and elegant bathrooms. Immersed in connected family living, with each zone cleverly laid out to provide just the right level of integration and separation. The kitchen alone is a social hot spot, with an expansive island bench and smart hub inspiring conversation and connection. Feel right at home in a design that caters for everyone's needs, from the designer kitchen, huge walk in pantry, to the enormous games room where you can entertain family and friends.

## AREA & PERIMETER

| HOUSE  | 239.6 m <sup>2</sup>                      | ALFRESCO             | 17.8 m <sup>2</sup>            |
|--------|-------------------------------------------|----------------------|--------------------------------|
| GARAGE | 40.5 m <sup>2</sup><br>2.2 m <sup>2</sup> | TOTAL AREA PERIMETER | 300.1 m <sup>2</sup><br>76.9 m |
| PORCH  |                                           |                      |                                |

## 3A ALIFFE STREET, MORLEY