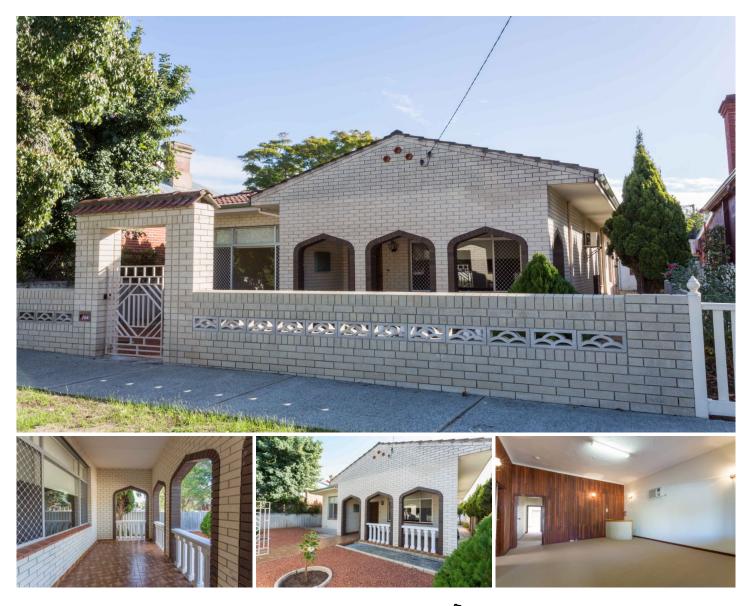

## 146 Chelmsford Road North Perth WA

This home features 4 spacious bedrooms, 2 bathrooms, and two large living areas and has a retro 70's design. Soaring ceilings and oversized bedrooms and living areas provide plenty of space for families to enjoy. A garage is positioned at the back of the property, accessible via the rear laneway.

Nestled in the centre of several entertainment hubs you will be able to enjoy the likes of Hyde Park, Beaufort Street, Angove Street, Leederville and what the CBD has to offer!

Fabulous family appeal in a popular North Perth location near leading schools, parks, shops and cafes.

ACCOMMODATION: 2 large living areas HUGE master bedroom 4 🛤 2 🚔 2 😭

View : https://www.networkexchange.com.au/lease/wa/n orthern-suburbs/north-perth/residential/house/572 3523

Mimma Notaro 08 9388 3335

https://www.networkexchange.com.au