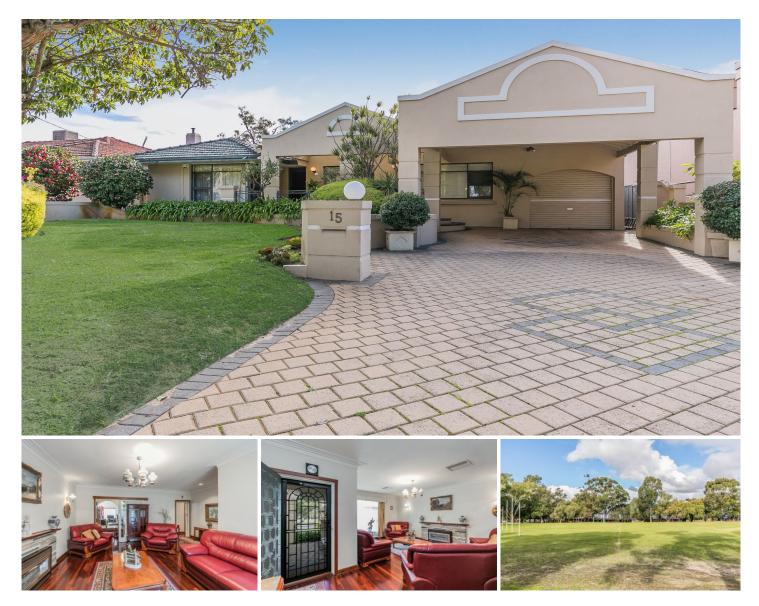

## 15 Davena Street Dianella WA

This three bedroom family home is located in sought after area in the prestigious Golden Triangle. Ideally situated opposite park, Sutherland Primary School and only short walk to Carmel school.

ACCOMMODATION Spacious formal lounge room Formal dining room 3 bedrooms with robes Kitchen with ample storage Separate generous family room with raked ceilings Bathroom with separate shower and bathtub Laundry with separate WC

FEATURES Fabulous park for kids to play Raked ceiling in living area 3 🎮 1 🚰 4 🚘

Land Size : 716 sqm

View

: https://www.networkexchange.com.au/lease /wa/northern-suburbs/dianella/residential/ho use/5723521