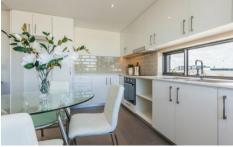

## **ACCOMMODATION**

Functional open plan living space
Fully equipped modern kitchen
Spacious bedroom with sliding mirrored B.I.R
Bathroom with quality fixtures and fittings
Laundry Facilities
Large balcony for entertaining with views

## **FEATURES:**

Stone bench tops in kitchen

1 🚐 1 🔓 1 😭

View: https://www.networkexchange.com.au/lease/wa/ western-suburbs/subiaco/residential/unit/5723517

Mimma Notaro 08 9388 3335