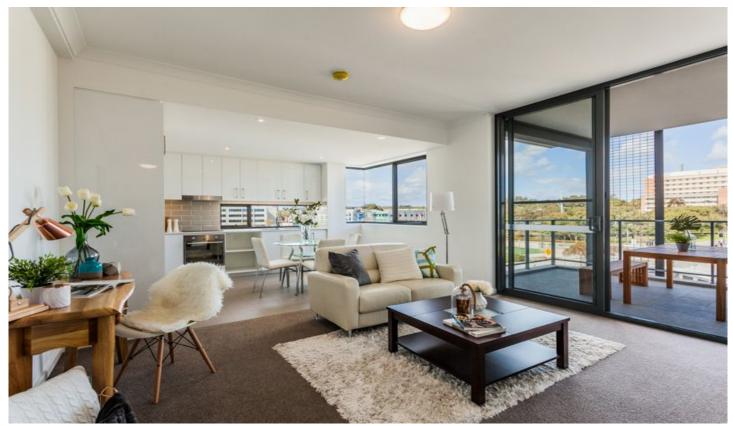

## 207/2 Wembley Court Subiaco WA

Architecturally designed to the highest standard, high quality finishes and open plan design of this UNFURNISHED apartment provides light and space. Located near the centre of Subiaco on Level 2, this generous one bedroom, one bathroom fabulous apartment situated on the former Australian Fine China site.

## **ACCOMMODATION**

Functional open plan living space
Fully equipped modern kitchen
Spacious bedroom with sliding mirrored B.I.R
Bathroom with quality fixtures and fittings
Laundry Facilities
Large balcony for entertaining with views

## **FEATURES:**

Stone bench tops in kitchen

1 🚐 1 🔓 1 😭

View: https://www.networkexchange.com.au/lease/wa/ western-suburbs/subiaco/residential/unit/5723517

Mimma Notaro 08 9388 3335