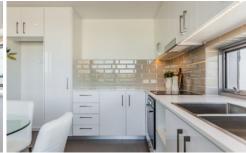

## **ACCOMMODATION**

Functional open plan living space
Fully equipped modern kitchen
Spacious bedroom with sliding mirrored B.I.R
Bathroom with quality fixtures and fittings
Laundry Facilities
Large balcony for entertaining with views

## **FEATURES:**

Stone bench tops in kitchen

1 🚐 1 🔓 1 😭

View: https://www.networkexchange.com.au/lease/wa/ western-suburbs/subiaco/residential/unit/5723517

Mimma Notaro 08 9388 3335