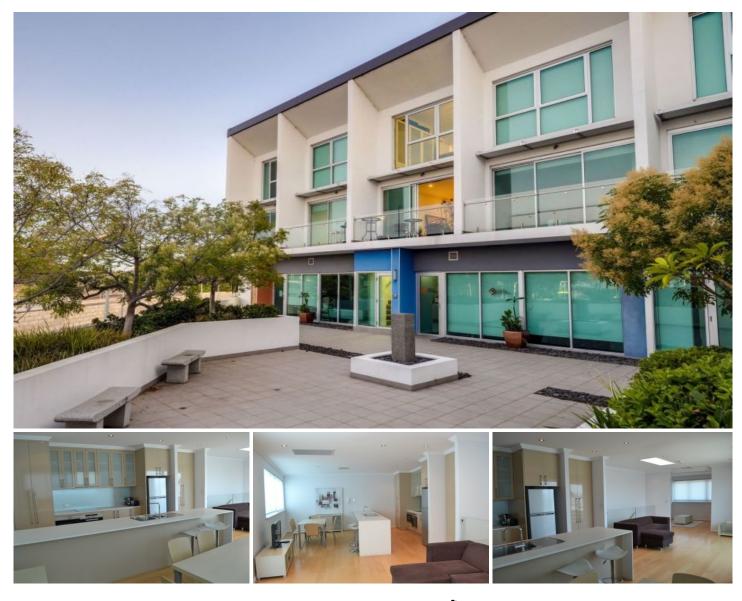

## 1/36 Southport Street West Leederville WA

REGISTRATION OF YOUR ATTENDANCE REQUIRED PRIOR TO HOME OPEN

Quality FULLY FURNISHED Two Storey Executive Apartments with huge outdoor entertaining balcony area. Two large bedroom Wall to wall built in robes in both bedrooms PLUS separate Study One well appointed Ensuite Main bathroom with bath and quality fixtures and fittings 2 WC's Huge balcony for entertaining, BBW, views and relaxing Open plan kitchen with quality finishes and MIELE appliances High ceilings, polished timber floor boards Spacious living and dining areas

Own Laundry with quality MIELE appliances

2 🛤 2 🚰 2 🚘

View : https://www.networkexchange.com.au/lease/wa/ western-suburbs/west-leederville/residential/apart ment/5723513

Mimma Notaro 08 9388 3335