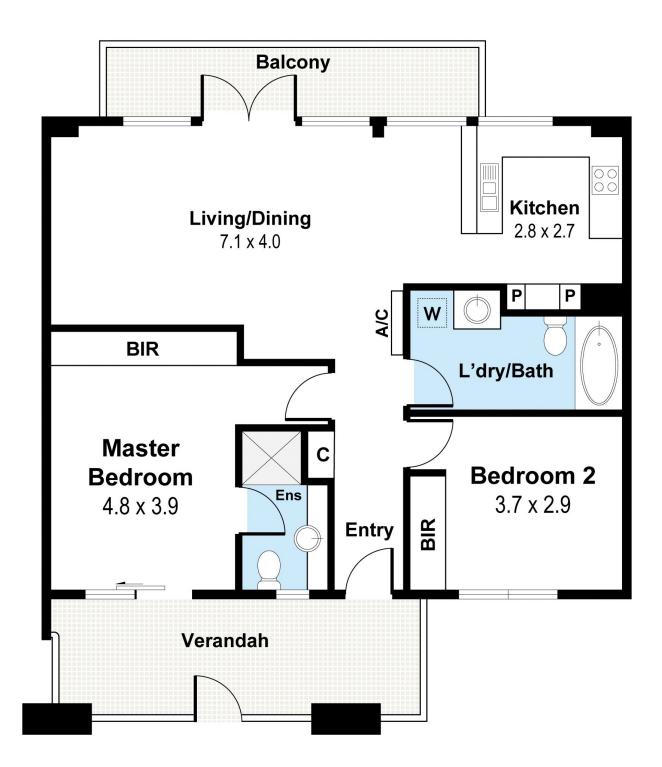

## 12/1020 Wellington Street West Perth WA

UNFURNISHED - Best value for this spacious two bedroom, two bathroom apartment perfectly positioned with public transport, services and cafes all on your doorstep. Walk to City, Kings Park, Harold Boas Gardens and Subiaco precinct which are all nearby. Situated in the heart of Perth's top end business district.

## **ACCOMMODATION**

Two spacious Bedrooms with built in robes Ensuite
One Bathroom with bath/laundry
Open plan kitchen/living/dining
Two WC

## **FEATURES**

Solid timber floors to living areas Split system reverse cycle air conditioning to living

2 🕒 2 🖺 1 🗬

**View**: https://www.networkexchange.com.au/lease/wa/perth-city/west-perth/residential/apartment/572350