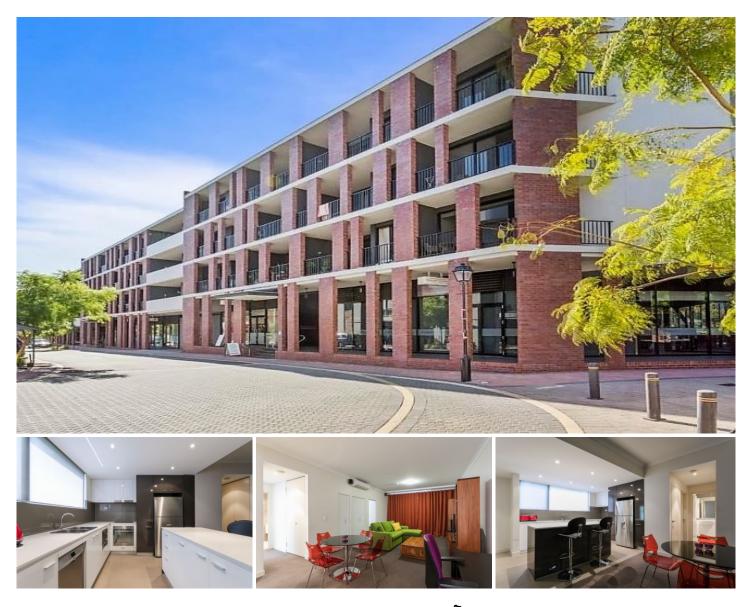

## 10/9 Salvado Road Subiaco WA

## ALL OFFERS PRESENTED

The spacious two-bedroom, two-bathroom lock and leave apartment with parking for two cars is situated in the heart of Subi-Centro. The fully fitted kitchen boasts large bench and storage space along with inbuilt stainless-steel oven, dishwasher, microwave and rangehood. Flowing to an open plan living with the kitchen overlooking the comfortable dining, living and out over the balcony.

The large bedroom enjoys private access to the balcony as well as a beautiful, floor to ceiling tiled ensuite. Perfect for the busy executive who like to benefit of city living. A fabulous opportunity for those wanting to downsize, invest or live the cosmopolitan lifestyle in Subiaco.