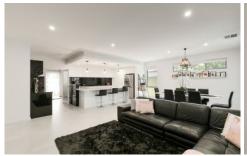

## 395A Coode Street Dianella WA

This architecturally designed four-bedroom, two-bathroom residence boasts incredible floor plan and built by an award winning boutique builder. Inside this home, it gives an instant impression of the spectacular design with enormous open plan entertaining living area, adjoining dining and superb kitchen featuring stone benchtops, glass splashback and an abundance of storage cupboards.

Certain to impress in every regard, the master suite is spacious and includes a modern ensuite with his and hers vanity's and walk in robes. There are three good size bedrooms all with mirrored sliding robes. The home features another separate living area, a beautiful aspect from living area overlooking the private alfresco outdoor entertaining area surrounded by low maintenance gardens. Convenient location minutes to Morley Galleria Shopping Centre and within easy reach of many local schools,