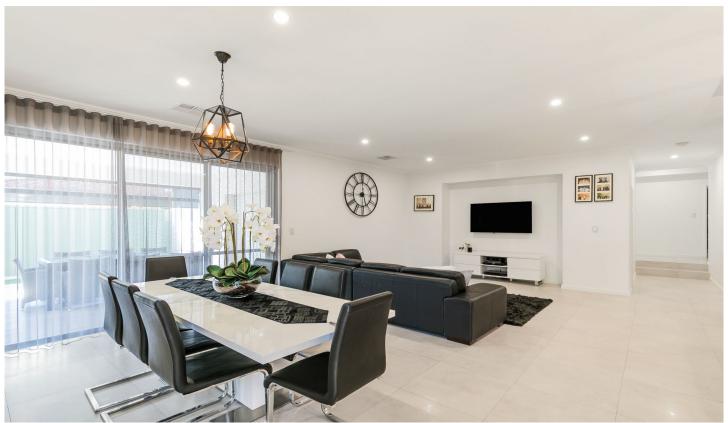

## 395A Coode Street Dianella WA

This architecturally designed four-bedroom, two-bathroom residence boasts incredible floor plan and built by an award winning boutique builder. Inside this home, it gives an instant impression of the spectacular design with enormous open plan entertaining living area, adjoining dining and superb kitchen featuring stone benchtops, glass splashback and an abundance of storage cupboards.

Certain to impress in every regard, the master suite is spacious and includes a modern ensuite with his and hers vanity's and walk in robes. There are three good size bedrooms all with mirrored sliding robes. The home features another separate living area, a beautiful aspect from living area overlooking the private alfresco outdoor entertaining area surrounded by low maintenance gardens. Convenient location minutes to Morley Galleria Shopping Centre and within easy reach of many local schools,