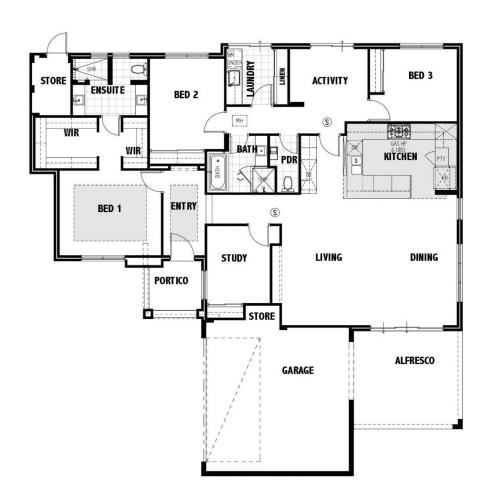

## Approximate Areas

| Residence: 179.18m2 |
| Garage: 38.74m2 |
| Store: 5.37m2 |
| Porch: 5.75m2 |
| Alfresco: 18.27m2 |
| Total Area: 247.31m2 |