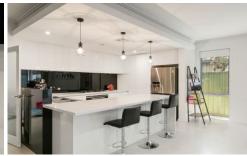

## 395A Coode Street Dianella WA

This architecturally designed four-bedroom, two-bathroom residence boasts incredible floor plan and built by an award winning boutique builder. Inside this home, it gives an instant impression of the spectacular design with enormous open plan entertaining living area, adjoining dining and superb kitchen featuring stone benchtops, glass splashback and an abundance of storage cupboards.