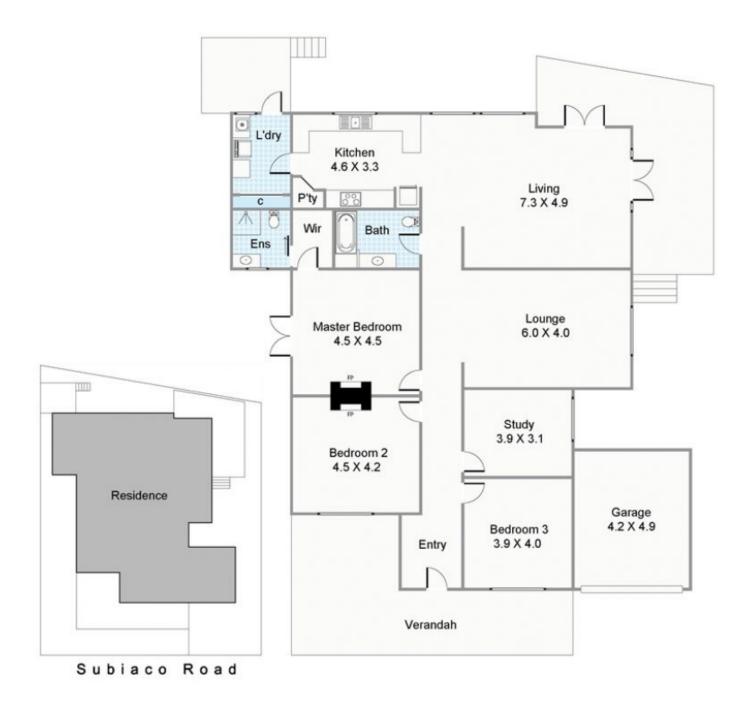

## Approximate Areas

Total Area:

Residence: 189.3m<sup>2</sup> Garage: 20.6m<sup>2</sup>

Verandah: 33.4m²

33.4m² All measurements are estimates
All dimensions are in metres.
Plans are for demonstration only.
www.cribcreative.com.au