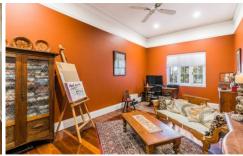

## 24 Subiaco Road Subiaco WA

This lovingly maintained home has it all, open plan living area with up to 3-metre-high windows leading out to a spacious decking area through French doors which also leads to a gorgeous garden courtyard below. A separate sitting room, dining room opposite a modern kitchen with stainless steel appliances and a black glass sink.