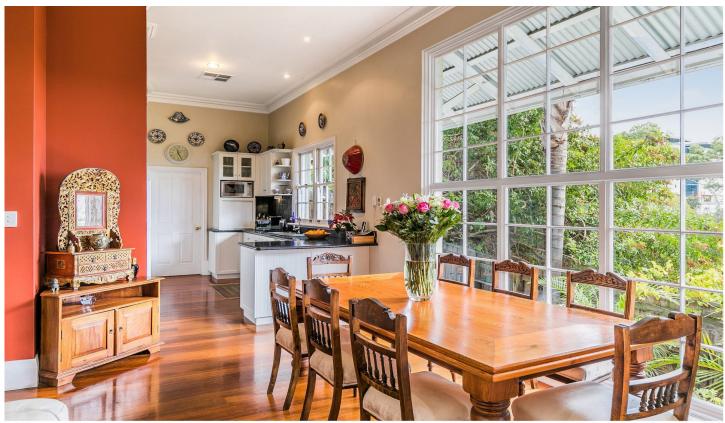

## 24 Subiaco Road Subiaco WA

This lovingly maintained home has it all, open plan living area with up to 3-metre-high windows leading out to a spacious decking area through French doors which also leads to a gorgeous garden courtyard below. A separate sitting room, dining room opposite a modern kitchen with stainless steel appliances and a black glass sink.

The ambience in this home is amazing from the time you walk in the door. Walk, bike or transit everywhere, a convenient car free urban lifestyle. If you were to purchase this home, all you would do is turn the key and start unpacking.