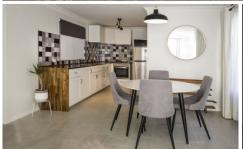

## ACCOMMODATION:

Spacious tiled open plan living/dining/kitchen Kitchen with plenty storage and bench space Separate laundry with second toilet downstairs Upstairs, Master bedroom with huge with built in robes Second bedroom with built in robes