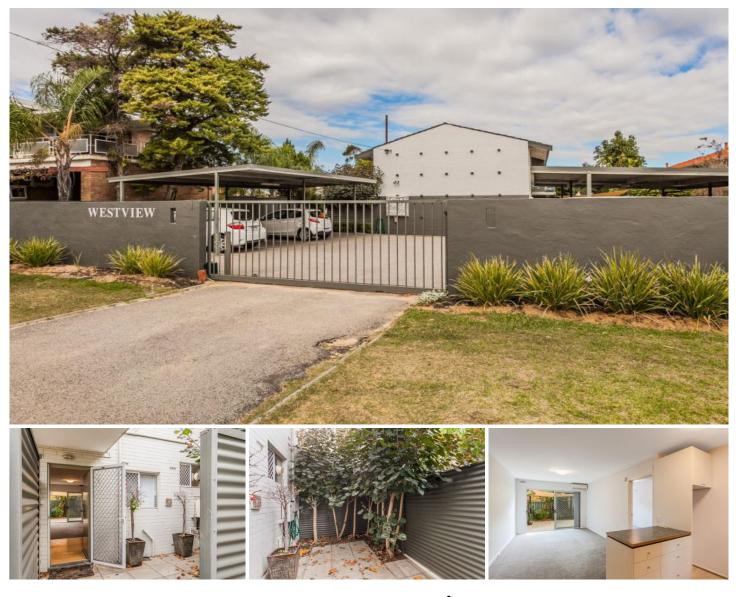

## 1/389 Cambridge Street Wembley WA

Located in the centre of everything that Wembley has to offer is this UNFURNISHED fabulous funky ground floor, one bedroom, one bathroom apartment opposite "The Rose Gardens" on Floreat border. In small complex of only 8, this apartment features a private front courtyard with gate and second large courtyard area with shade sail where you can entertain family and friends.

## ACCOMMODATION:

One bedroom with mirrored sliding built in robes Spacious open plan living/dining room Ensuite bathroom with own laundry facilities Modern kitchen with dishwasher

FEATURES INCLUDE: Huge private courtyards Security complex of only 8