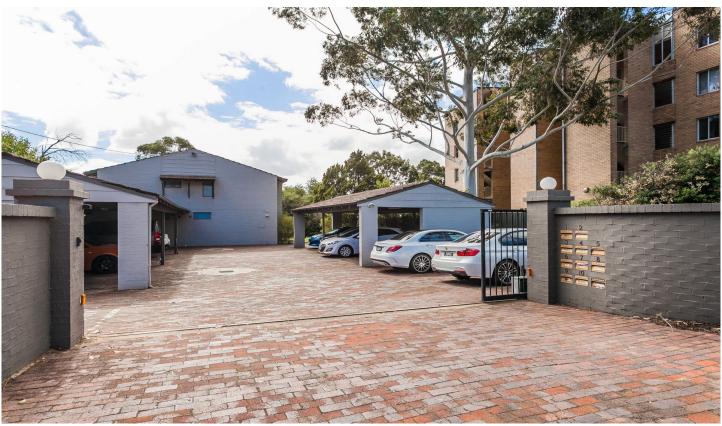

## 4/194 Railway Parade West Leederville WA

Massive courtyard, where in West Leederville will you find a HUGE (approximately 40sqm) rear courtyard in an apartment with exclusive use to entertain your family and friends for those treasured gatherings?

Situated in well sought after small complex of only 10, transport nearby, excellent freeway access, walk to train stations, bus routes and only minutes to CBD.

2 📭 1 🔓 1 😭

Price : \$ 385,000 Building Size : 70 sqm