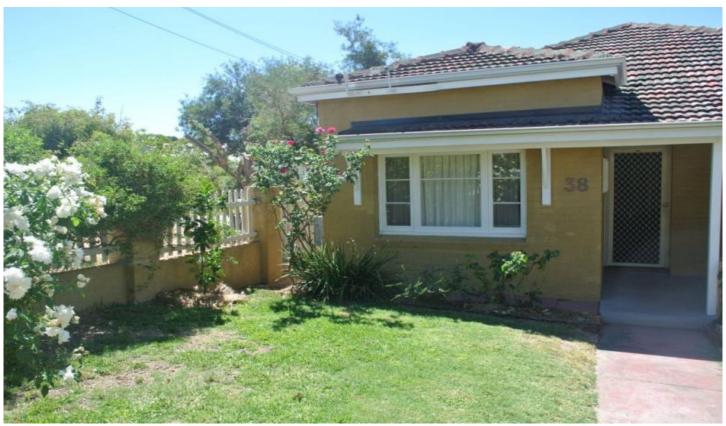

## 38 Brighton Street West Leederville WA

This three bedroom brick and tile home is situated in a convenient location within walking distance of Lake Monger, the train station, freeway and the schools.

ACCOMMODATION
Three good size bedrooms
Generous lounge room
Kitchen and meals area
Bathroom with bath and shower
Separate laundry facilities
Rear access for two undercover cars
Off street parking
WC

FEATURES
Polished timber floors
Open fire place and air-conditioning