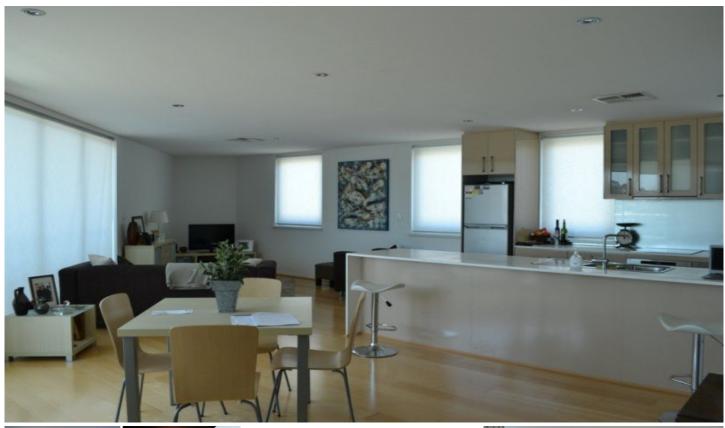

## 8/36 Southport Street West Leederville WA

Fully Furnished two storey Townhouse style apartment situated close to all amenities. Features open plan kitchen with stone bench tops including Miele stainless steel appliances and dishwasher and spacious dining and living areas with timber flooring. Two very spacious bedrooms with huge built in robes and beautifully equipped bathrooms with bath, shower and heated bath towels.

## **FEATURES INCLUDE:**

Conveniently located complex Location is central allowing you to PARK and RIDE on trains and buses Fully furnished and equipped Polished boards throughout the living areas Loads of cupboard space Generous bedrooms with mirrored built in robes Separate Powder room & 2 WC's