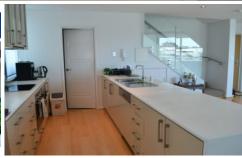

## 8/36 Southport Street West Leederville WA

Fully Furnished two storey Townhouse style apartment situated close to all amenities. Features open plan kitchen with stone bench tops including Miele stainless steel appliances and dishwasher and spacious dining and living areas with timber flooring. Two very spacious bedrooms with huge built in robes and beautifully equipped bathrooms with bath, shower and heated bath towels.