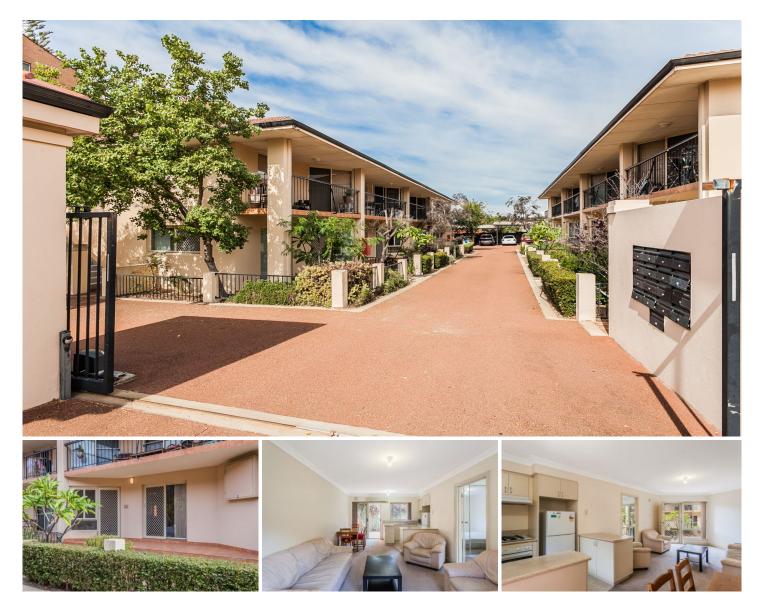

## 6/373 Cambridge Street Wembley WA

FULLY FURNISHED Ground floor, one bedroom, one bathroom apartment with reverse cycle air-conditioning, situated in a fantastic location.

A spacious family room, separate dining and modern kitchen with ample cupboard space. The main bedroom has a large sliding mirrored built robe, separate ensuite, shower, WC and own laundry facilities with washing machine. Front and rear HUGE private paved courtyard, security screens and undercover car bay in a secure small neat complex.

This apartment is conveniently located with public transport at your doorstep. You can walk to Wembley Hotel, numerous surrounding restaurants, cafes, CBD, Subiaco shopping precinct and beach only minutes away.