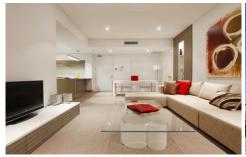

## 23/70 Wittenoom Street East Perth WA

Superior living in this modern and spacious 2 bedroom UNFURNISHED apartment close to parks, wetlands and just a stone's throw from the CBD.

Luxurious lobby architecturally designed in the Verde Apartment are secure, well-designed and in environmentally friendly building. The apartment consists of open plan living areas with plenty of natural light flowing in from the spacious outdoor entertaining terrace.

## ACCOMMODATION:

Entrance Hall
2 Generous size bedrooms
Built in robes and plenty of storage throughout
Two well-appointed bathrooms
An additional 3rd toilet for guests
Modern designed kitchen with stone bench tops