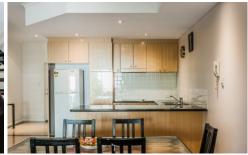

Generous open plan living area, a functional kitchen, glossy timber veneer cabinetry with good storage and bench space, balcony with a leafy outlook over the best tree lined avenues in Subiaco.

Just a short stroll to the park, BBQ area and lake in Subi Centro. Living in this prime Centro location you will be just a few minutes' walk to the variety of cafes, shopping and entertainment in the Subiaco precinct with Subiaco Train