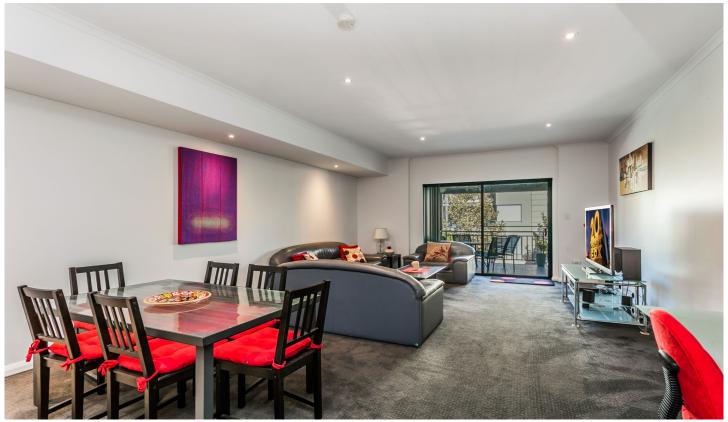

## 13/2 Centro Avenue Subiaco WA

FURNISHED two level spacious apartment In a small complex of only 7 residential apartments AND located in the heart of Subiaco.

Features include two large bedrooms both with mirrored sliding built in robes and own bathrooms, reverse cycle air-conditioning, separate laundry and guest WC.

Generous open plan living area, a functional kitchen, glossy timber veneer cabinetry with good storage and bench space, balcony with a leafy outlook over the best tree lined avenues in Subiaco.

Just a short stroll to the park, BBQ area and lake in Subi Centro. Living in this prime Centro location you will be just a few minutes' walk to the variety of cafes, shopping and entertainment in the Subiaco precinct with Subiaco Train