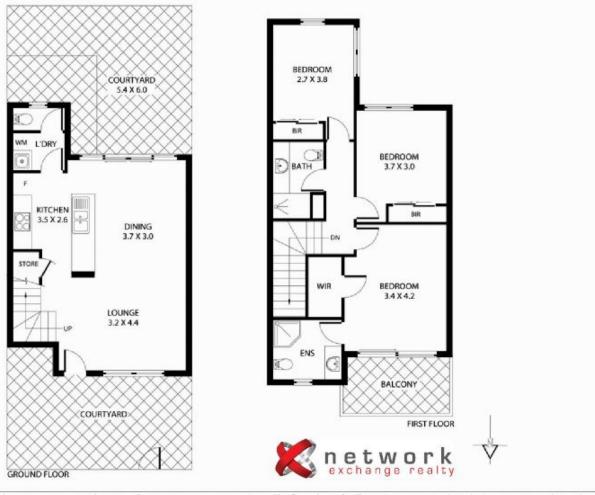

## 7/291 Churchill Avenue Subiaco WA

Superbly located on the doorstep of all the best restaurants, shopping and bars that this suburb has to offer is this three bedroom, two bathroom townhouse in small group of only eight. Entry is into the open plan living, dining and kitchen areas, enjoying an outlook over the rear garden with generous outdoor entertaining spaces. A well equipped kitchen, stone bench tops, plenty of cupboards and flows into the adjacent laundry and powder room.

## 7/291 Churchill Avenue - Subiaco

Every attempt is made to ensure accuracy, however all measurements are approximate. The floor plan is for illustrative purposes only and it is not quaranteed to scale.