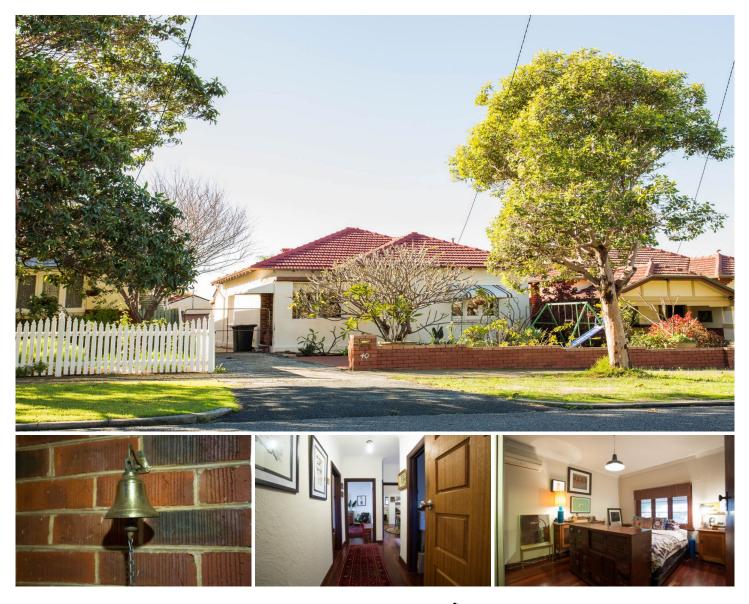

## 40 The Boulevarde Mount Hawthorn WA

Desirable location in one of the most highly sought after streets within Mount Hawthorn is this cherished family home over the year. This 3 bedroom, one bathroom home with jarrah timber floors is set on 469sqm block with Right of way access, is destined for a bright future.

A perfectly positioned quaint home on The Boulevarde, very liveable, but provides a blank canvas to create the home of your dreams in the future.

Central to many of this vibrant neighbourhoods best features, which include, extensive parkland at end of street, schools cafes and shops. The Mount Hawthorn Primary School and Aranmore Catholic College are both in walking distance, Braithwaite Park and including Children's playground located at the top of the street - just a short stroll.