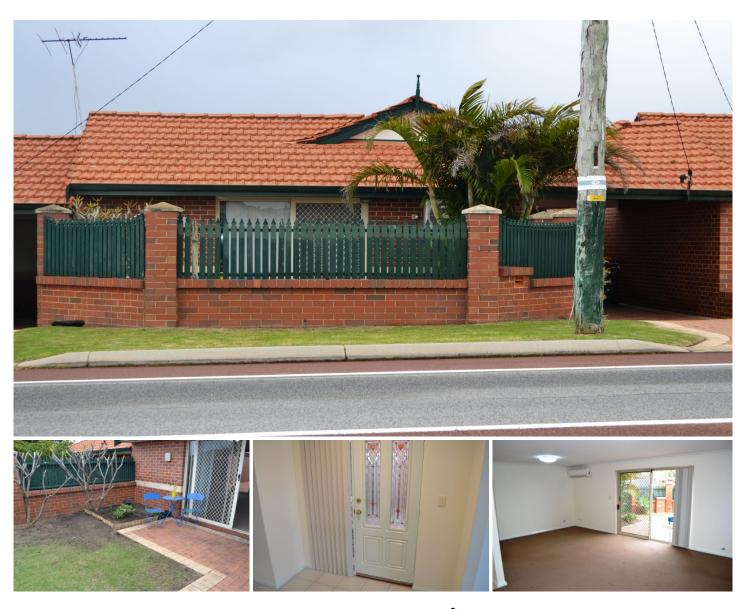

## 2/139 North Beach Drive Osborne Park WA

This freshly painted light and bright three bedroom street front home is situated in fantastic location only minutes to local shops, restaurants, cafes and banks, with easy access to the Freeway, on the border of Stirling & Tuart Hill

## ACCOMMODATION:

Three good size bedrooms all with built in robes Master bedroom with semi-ensuite Boasting a functional open plan design Generous family/living/dining area Kitchen overlooking living area and courtyard Main bathroom with bath and shower Tiled laundry Separate WC

## **FEATURES:**

New stainless steel oven and cook top

3 📭 1 🔓 1 😭

**View**: https://www.networkexchange.com.au/lease/wa/n orthern-suburbs/osborne-park/residential/villa/572 3461

Mimma Notaro 08 9388 3335