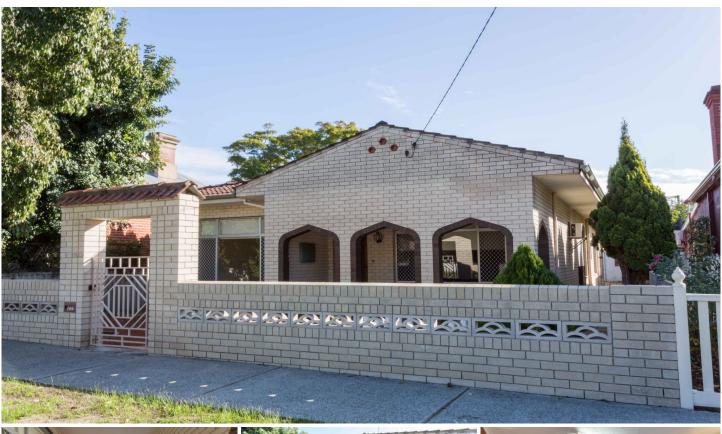

## 146 Chelmsford Road North Perth WA

This freshly renovated home features 4 spacious bedrooms, 2 bathrooms, and two large living areas and has a retro 70's design. Soaring ceilings and oversized bedrooms and living areas provide plenty of space for families to enjoy. A garage is positioned at the back of the property, accessible via the rear laneway.

Nestled in the centre of several entertainment hubs you will be able to enjoy the likes of Hyde Park, Beaufort Street, Angove Street, Leederville and what the CBD has to offer!

Fabulous family appeal in a popular North Perth location near leading schools, parks, shops and cafes.