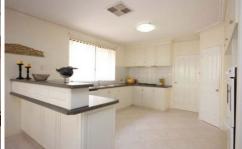

4 spacious bedrooms 2 quality bathrooms Kitchen with an abundance of bench and cupboard space Kitchen overlooking open plan living area Separate formal lounge/dining areas,

FEATURES
Insulation
Ducted evaporative air-conditioning
Alarm system
Ducted vacuum