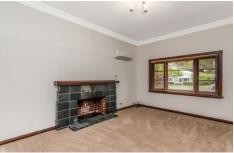

Features a generous size lounge room, separate living/dining area, large kitchen with loads of cupboard space, dishwasher and reverse cycle split system air-conditioners. The large master bedroom has wall to wall built in robe.